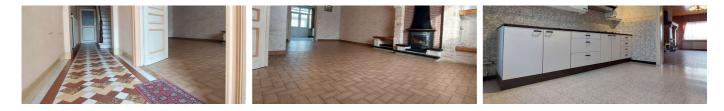

Layout:

Cellar.

Entrance, stairs to basement area, living room and dining area, kitchen, laundry room, bathroom, wc and veranda on the ground floor. Garden.

Hall and 3 bedrooms on the second floor.

Fourth bedroom and attic space on second floor.

# Layout

Living room: 37,60 m<sup>2</sup> Kitchen: 12,50 m<sup>2</sup> Bedroom 1: 18,00 m<sup>2</sup> Bedroom 2: 13,00 m<sup>2</sup> Bedroom 3: 12,50 m<sup>2</sup> Bedroom 4: 18,00 m<sup>2</sup> Terrace: 24,00 m<sup>2</sup> Cellar: Yes