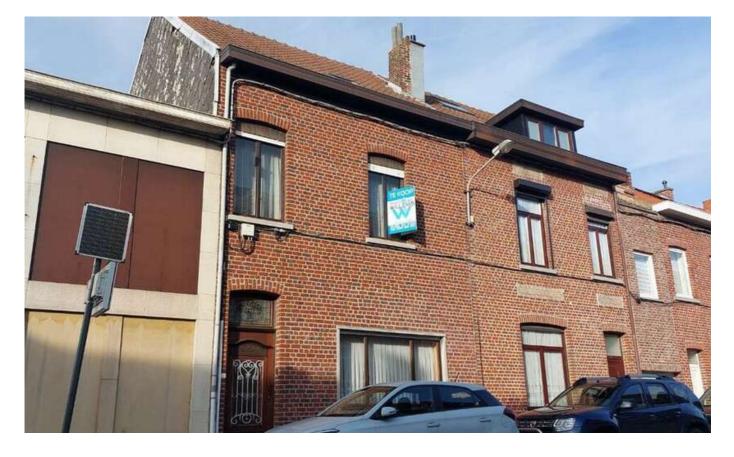

#### For sale -House

#### € 375.000

Brouwerijstraat 67, 3070

Ref. 5984663

Number of bedrooms: 4 Number of bathrooms: 1 Availability: at the contract Surf. Living: 190m<sup>2</sup> Surf. Plot: 530m<sup>2</sup> Surf. terrace: 24m<sup>2</sup> PEB/EPB: 355kwh/m<sup>2</sup>/j

# Description

This charming home is located in the center of Kortenberg.

Important assets:

- Nice and large garden;
- EPC label D, calculated energy score (kWh/m²/year): 355;
- 4 spacious rooms;
- P and G score: A, no flooding modeled;
- Possibility to buy an extra garage at the other site of the street.