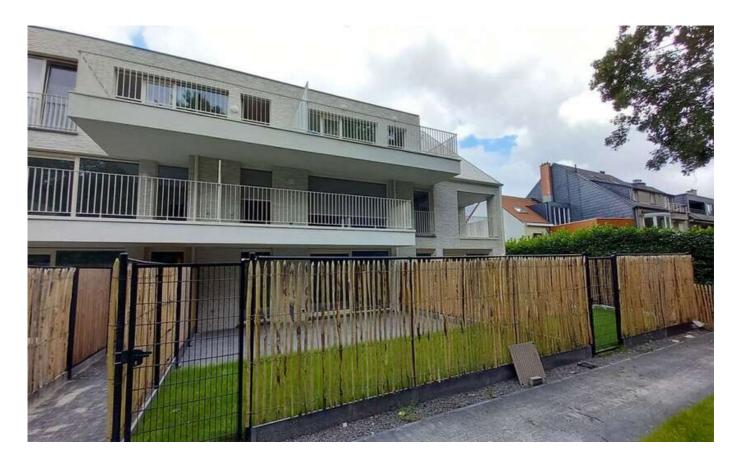

## For rent -Flat

€ 1.950

Ref. 6113517

Sint Lambertusstraat 123 B1.3, 1200 Woluwe-Saint-Lambert

Number of bedrooms: 3 Number of bathrooms: 2 Availability: tbd with the owner Surf. Living:  $104m^2$ Surf. terrace:  $10m^2$ 

# Description

Superb energy-efficient new-build flat in the BLEEKWEIDE residence, near the Woluwe Shopping Centre. Public transport within walking distance, very fast connections. TOP LOCATION.  $104m^2$ , with spacious terrace and access to a common garden. Charges of the building:  $\leq 140$  / month extra.

## Building

Parkings inside: Yes

Terrace: 10,00 m<sup>2</sup>

Layout

Parking

Habitable surface: 104,00 m<sup>2</sup> Fronts: 3 State: New Floor: 2