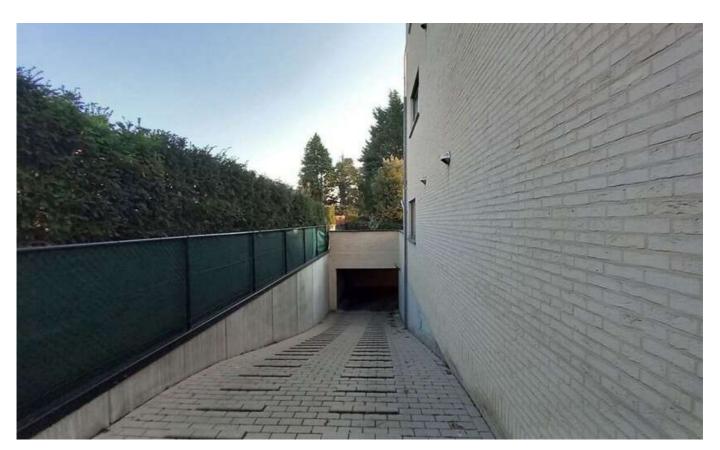

## **Description**

Are you also tired of looking for a safe parking space in the Kortenberg railway station area? Here is the solution. This well-kept and locked garage box with a surface area of 13.44m² and interior dimensions of 4.75 by 2.83 metres from 2015 with sectional door is also equipped with interior lighting and 2 sockets. Free of use.