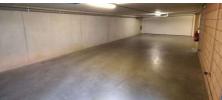

## **Description**

Are you also tired of looking for a safe parking space in the Kortenberg railway station area? Here is the solution. This well-kept and locked garage box with a surface area of 13.44m² and interior dimensions of 4.75 by 2.83 metres from 2015 with sectional door is also equipped with interior lighting and 2 sockets. Free of use.

#### **Building**

Surface: 13,00 m<sup>2</sup> State: Very good state