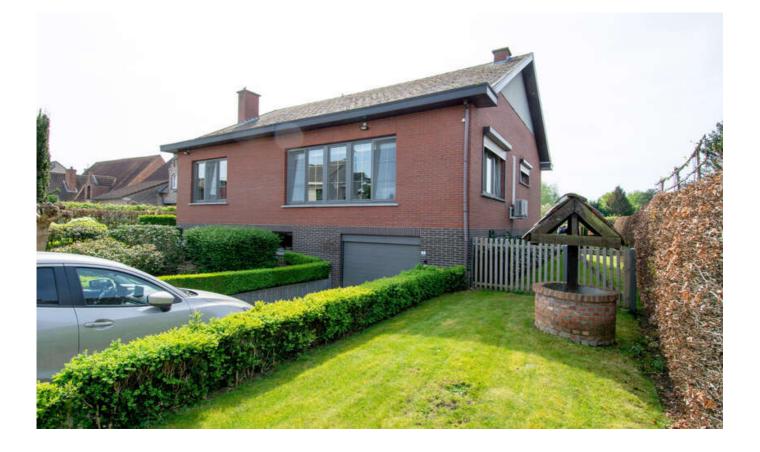

# Description

This charming and high-quality finished house with beautiful south-facing garden is located near the centre of Buken !

Quiet area, fast connections.

EPC, calculated energy score (kWh/m²/year): 310, label D.

Highlights of this fine property:

- The beautiful garden, south facing;

- Functional living quarters (living areas on 1 level) with the following layout: entrance hall, staircase to the basements, hallway, 3 rooms, bathroom (shower), living room and a well-kept kitchen;

- There is a spacious attic with plenty of storage space;
- The house has a basement with an indoor garage; this space also provides access to the lovely garden;
- Extra toilet and shower in the basement;
- Spacious sun terrace and a nice garden house.

#### Terrain

Ground area: 1.002,00 m<sup>2</sup> Garden: Yes