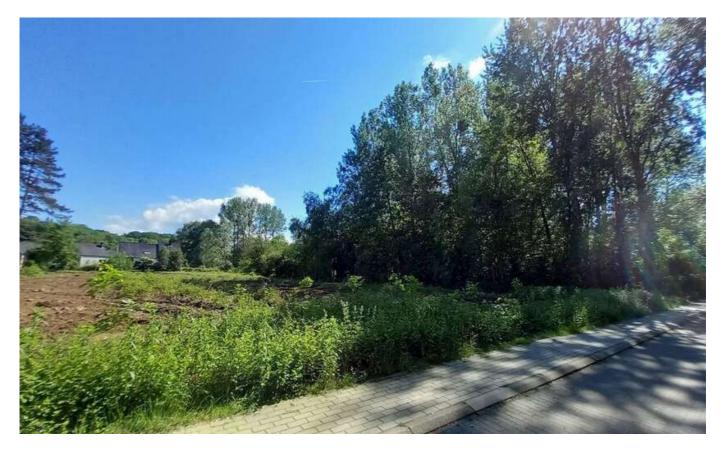

# Description

Superbly located building plot, being LOT 2 from an approved allotment consisting of 15 lots. Surface area of this plot: 648m<sup>2</sup>; Orientation garden: south; Building type: three-front dwelling; Floors: 2 residential floors, possibly a third residential floor within the gabarit of a pitched roof with an inclination between 25 and 45°; Maximum building depth: 15 metres ground floor and 12 metres first floor, or 13 metres ground floor + first floor; Maximum cornice height: 6 metres for a pitched roof, 6.5 metres for a flat roof; Roof design: gable roof with a ridge parallel to the front road, pitch between 25 and 45° or a flat roof; Destination: single-family dwelling; Basement: NOT permitted; Layout: see attached plan.

Exceptional and unique location. Peace and quiet guaranteed.

#### Terrain

Ground area: 648,00 m<sup>2</sup> Ground depth: 61,50 m