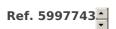

## Description

Superbly located building plot, being LOT 15 from an approved allotment consisting of 15 lots. Surface area of this plot: 613m<sup>2</sup>; Orientation garden: west; Building type: open construction; Building layers: 2 residential layers, possibly a third residential layer within the gabarit of a pitched roof with an inclination between 25 and 45°; Maximum building depth: 15 metres ground floor and 12 metres first floor, or 13 metres ground floor + first floor; Maximum cornice height: 6 metres for a pitched roof, 6.5 metres for a flat roof; Roof design: gable roof with a ridge parallel to the front road, pitch between 25 and 45° or a flat roof; Destination: single-family dwelling; Basement: NOT permitted; Layout: see attached plan.

Exceptional and unique location. Peace and quiet guaranteed.