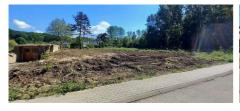

# For sale - Building ground

€ 355.000

Populierenlaan LOT 10, 3070

Ref. 5997029

Availability: at the contract

Surf. Plot: 881m²

## **Description**

Superbly located building plot, being LOT 10 from an approved allotment consisting of 15 lots.

Surface area of this plot: 881m²;

Orientation garden: south; Building type: open construction;