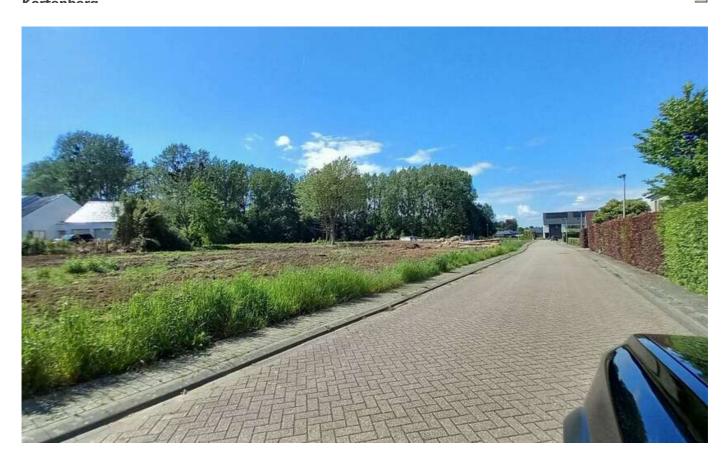

# For sale - Building ground

€ 355.000

Populierenlaan LOT 10, 3070

Ref. 5997029

Availability: at the contract

Surf. Plot: 881m²

## **Description**

Superbly located building plot, being LOT 10 from an approved allotment consisting of 15 lots.

Surface area of this plot: 881m²;

Orientation garden: south; Building type: open construction;

Exceptional and unique location. Peace and quiet guaranteed.