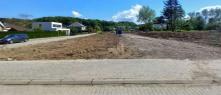

# For sale - Building ground

€ 355.000

Populierenlaan LOT 10, 3070

Ref. 5997029

Availability: at the contract

Surf. Plot: 881m²

## **Description**

Superbly located building plot, being LOT 10 from an approved allotment consisting of 15 lots.

Surface area of this plot: 881m²;

Orientation garden: south; Building type: open construction;