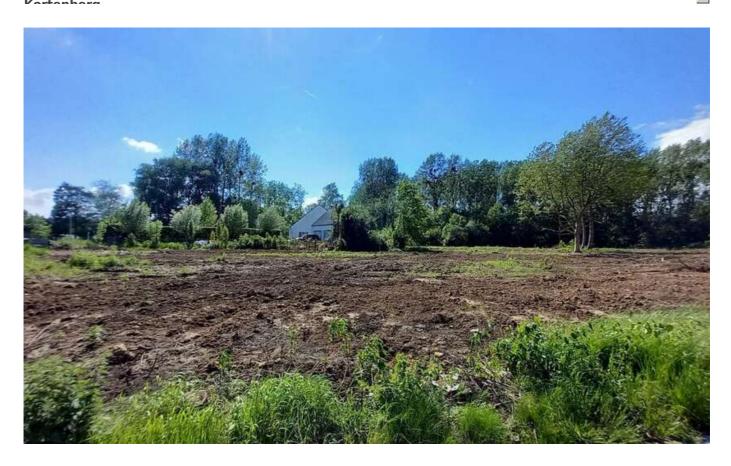

# **Description**

Superbly located building plot, being LOT 7 from an approved allotment consisting of 15 lots.

Surface area of this plot: 366m<sup>2</sup>; Orientation garden: south;

Building type: three-front dwelling;

Exceptional and unique location. Peace and quiet guaranteed.