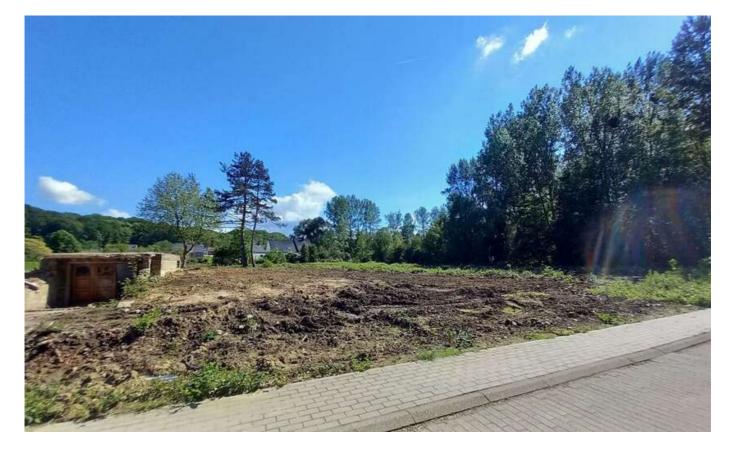

## Description

Superbly located building plot, being LOT 4 from an approved allotment consisting of 15 lots. Surface area of this plot: 366m<sup>2</sup>; Orientation garden: south; Building type: three-front dwelling; Floors: 2 residential floors, possibly a third residential floor within the gabarit of a pitched roof with an inclination between 25 and 45°; Maximum building depth: 15 metres ground floor and 12 metres first floor, or 13 metres ground floor + first floor; Maximum cornice height: 6 metres for a pitched roof, 6.5 metres for a flat roof; Roof design: gable roof with a ridge parallel to the front road, pitch between 25 and 45° or a flat roof; Destination: single-family dwelling; Basement: NOT permitted; Layout: see attached plan.

Exceptional and unique location. Peace and quiet guaranteed.

#### Terrain

Ground area: 366,00 m<sup>2</sup> Ground depth: 34,50 m