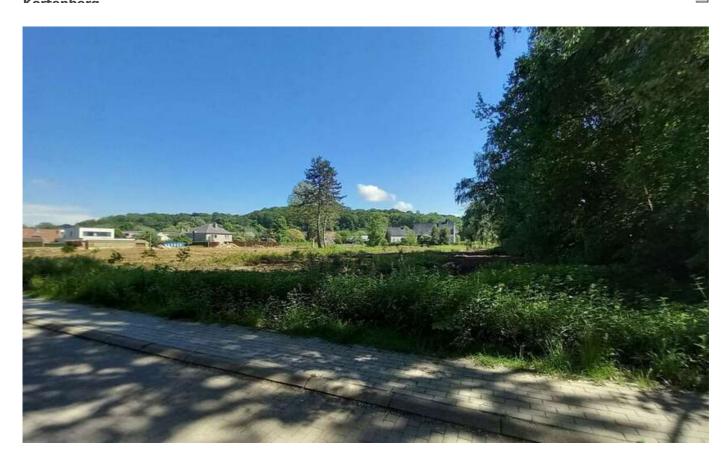

# For sale - Building ground

€ 280.000

Populierenlaan LOT 1, 3070

Ref. 5994997

Availability: at the contract

Surf. Plot: 582m<sup>2</sup>

# **Description**

Superbly located building plot, being LOT 1 from an approved allotment consisting of 15 lots.

Surface area of this plot: 582m<sup>2</sup>; Orientation garden: south;

Building type: three-front dwelling;

Exceptional and unique location. Peace and quiet guaranteed.