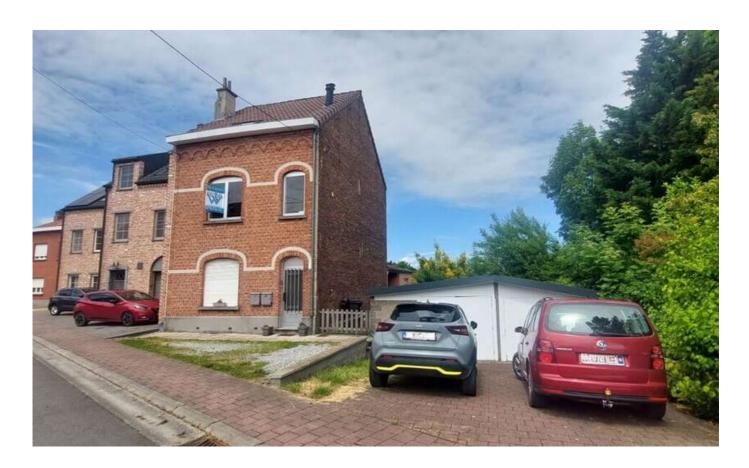

# For sale - Apartment block

Van Asschestraat 22, 1820 Steenokkerzeel

€ 395.000

Ref. 6326393

Number of bedrooms: 3 Number of bathrooms: 2 Availability: tbd with the tenant Surf. Living: 184m<sup>2</sup> Surf. Plot: 710m<sup>2</sup>

There are two garages with extra parking space.

The building has a partial cellar.

Ground floor: EPC label F with a score of 528 kWh/year. 1st floor: EPC label C with a score of 263 kWh/year.

The property is asbestos safe.

### **Parking**

Garage: Yes