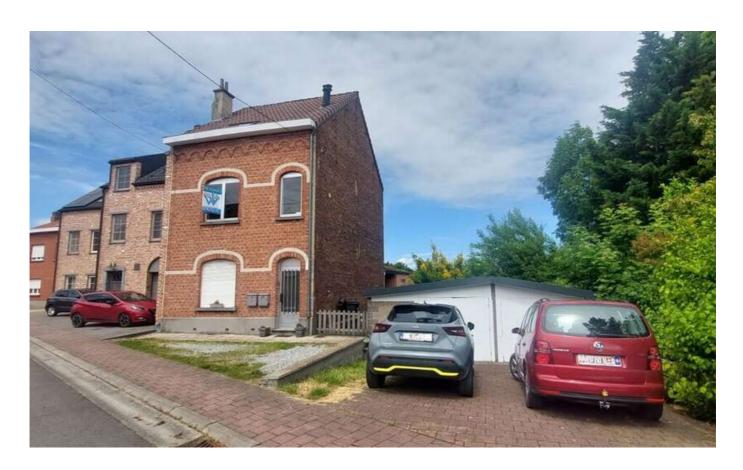

# For sale - Apartment block

Van Asschestraat 22, 1820 Steenokkerzeel

€ 439.000

Ref. 6031755

Number of bedrooms: 3 Number of bathrooms: 2 Availability: tbd with the tenant Surf. Living: 184m<sup>2</sup> Surf. Plot: 710m<sup>2</sup>

## **Description**

FOR SALE: Apartment building in the Van Asschestraat 22 in Melsbroek with two apartments! NOTE: EPC F for the ground floor apartment. Renovation obligation applicable!

#### Key features:

This building is divided into two fine apartments;

The ground floor apartment (86m²) has 1 spacious bedroom and offers access to the large garden.

The duplex (98m²) located above it has 2 bedrooms.

There are two garages with extra parking space.

The building has a partial cellar.

Ground floor: EPC label F with a score of 528 kWh/year. 1st floor: EPC label C with a score of 263 kWh/year.

The property is asbestos safe.

## **Parking**

Garage: Yes