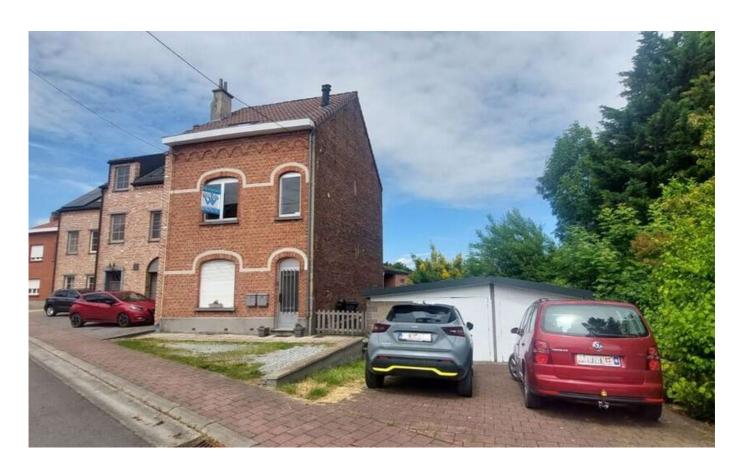

# For sale - Apartment block

Van Asschestraat 22, 1820 Steenokkerzeel

€ 449.000

Ref. 6031755

Number of bedrooms: 3 Number of bathrooms: 2 Availability: tbd with the tenant Surf. Living: 184m<sup>2</sup> Surf. Plot: 710m<sup>2</sup>

## **Description**

FOR SALE: Apartment building in the Van Asschestraat 22 in Melsbroek with two apartments! NOTE: EPC F for the ground floor apartment. Renovation obligation applicable!

There are two garages with extra parking space.

The building has a partial cellar.

Ground floor: EPC label F with a score of 528 kWh/year. 1st floor: EPC label C with a score of 263 kWh/year.

The property is asbestos safe.

### **Parking**

Garage: Yes